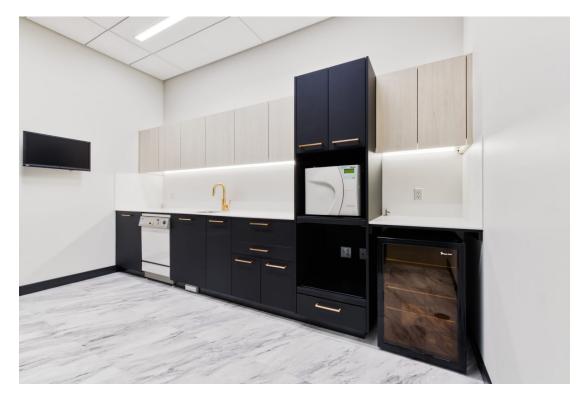

The main goal of the project was to create a unique environment for both the patients as well as dental staff. At the heart of the clinic is the Cerec milling machine. Designed to create custom crowns on site, this high-priced, technology forward piece of equipment had to be front and centre for the patients to see. Surrounding the Cerec millwork display are six operatories and a central sterilization area. Every room was designed around procedure-focused layouts, efficient flow of the staff to minimize the number of steps back and forth as well as future-proofing the clinic with ample conduit for future data runs and technology.

One of the main challenges was the custom dental millwork cabinetry in the operatories, Cerec milling display and sterilization centre. Having worked in various practices, Dr. Wong wanted something unique based on his specific way of practice. This required multiple programming and design sessions to review the details of all dental cabinets in the operatories as well as the Cerec milling cabinet and the sterilization centre. Throughout the process we reviewed the design on site