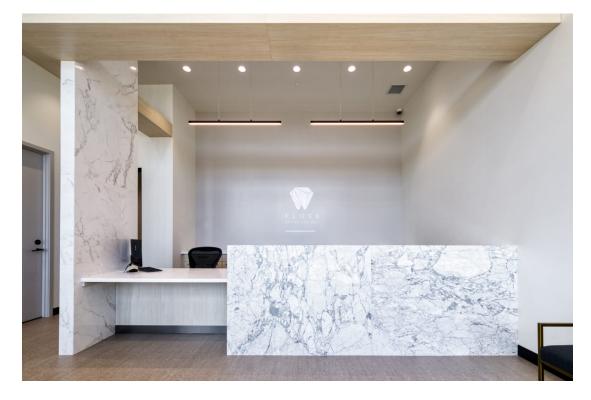

## **Office Space: Floss Dentistry**

July 31, 2020 **by Floss Dentistry** 

The first new dental clinic build for Dr. Nathaniel Wong, Floss Dentistry, is an extension of his passion for his craft, the ongoing technological advances in dentistry fused with high design. Located in the new community of Chappelle in Southwest Edmonton, Floss Dentistry is 2,700 square feet and includes six generously sized private operatory rooms, on-site Cerec crown milling and a tech garage and more. The overall design aesthetic was to be modern, inviting with a focus on patient experience and balanced with high design.

The main goal of the project was to create a unique environment for both the patients as well as dental staff. At the heart of the clinic is the Cerec milling machine. Designed to create custom crowns on site, this high-priced, technology forward piece of equipment had to be front and centre for the patients to see. Surrounding the Cerec millwork display are six operatories and a central sterilization area. Every room was designed around procedure-focused layouts, efficient flow of the staff to minimize the number of steps back and forth as well as future-proofing the clinic with ample conduit for future data runs and technology.