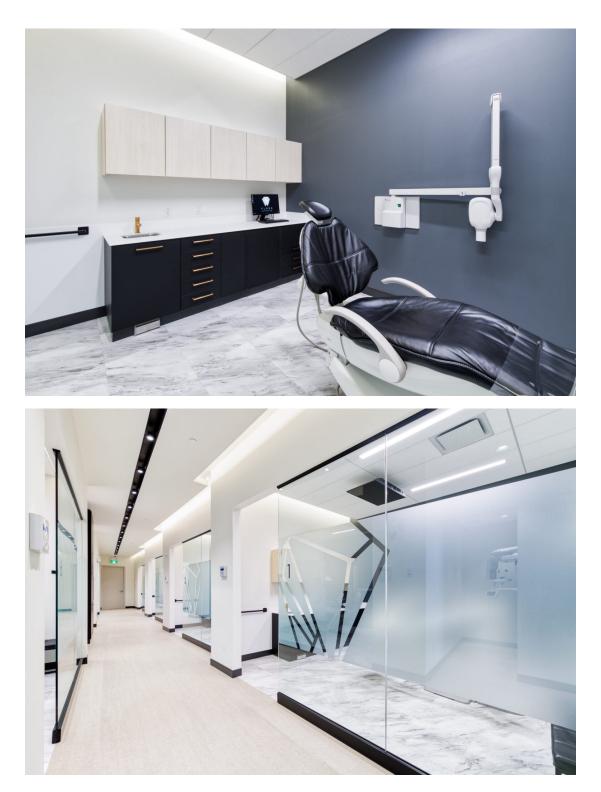

The main goal of the project was to create a unique environment for both the patients as well as dental staff. At the heart of the clinic is the Cerec milling machine. Designed to create custom crowns on site, this high-priced, technology forward piece of equipment had to be front and centre for the patients to see. Surrounding the Cerec millwork display are six operatories and a central sterilization area. Every room was designed around procedure-focused layouts, efficient flow of the staff to minimize the number of steps back and forth as well as future-proofing the clinic with ample conduit for future data runs and technology.

One of the main challenges was the custom dental millwork cabinetry in the operatories, Cerec milling display and sterilization centre. Having worked in various practices, Dr. Wong wanted something unique based on his specific way of practice. This required multiple programming and design sessions to review the details of all dental cabinets in the operatories as well as the Cerec milling cabinet and the sterilization centre. Throughout the process we reviewed the design on site

with tape along with full-size dental chair templates to allow Dr. Wong and his staff the opportunity to visualize procedures and function of the dental cabinetry in their rooms. The result saw the realization of his vision.