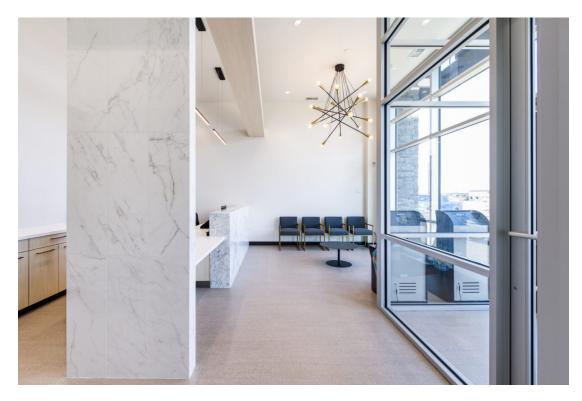

## **Office Space: Floss Dentistry**

July 31, 2020 **by Floss Dentistry** 

The first new dental clinic build for Dr. Nathaniel Wong, Floss Dentistry, is an extension of his passion for his craft, the ongoing technological advances in dentistry fused with high design. Located in the new community of Chappelle in Southwest Edmonton, Floss Dentistry is 2,700 square feet and includes six generously sized private operatory rooms, on-site Cerec crown milling and a tech garage and more. The overall design aesthetic was to be modern, inviting with a focus on patient experience and balanced with high design.

The main goal of the project was to create a unique environment for both the patients as well as dental staff. At the heart of the clinic is the Cerec milling machine. Designed to create custom crowns on site, this high-priced, technology forward piece of equipment had to be front and centre for the patients to see. Surrounding the Cerec millwork display are six operatories and a central sterilization area. Every room was designed around procedure-focused layouts, efficient flow of the staff to minimize the number of steps back and forth as well as future-proofing the clinic with ample conduit for future data runs and technology.